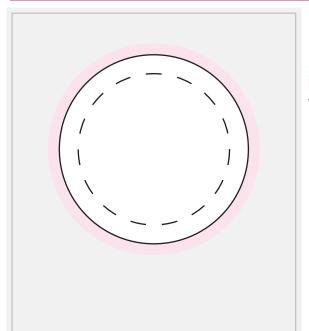

#### 50mmD Sticker on Cello 100%

Sticker Size: 50mmD
Bleed: 3mm (56mmD)

 Safe Print Area: 40mmD
 When artwork is printed, there can be movement of up to 3mm

Or

Sticker 50x50mm 100%

Sticker Size: 50mmW x 50mmH