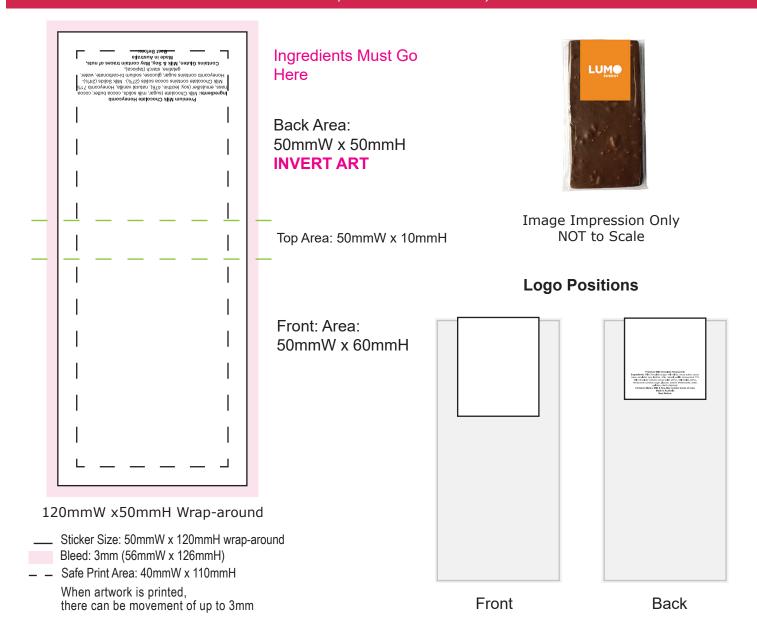

### Product Code : CC094F

Description : 100g Premium Milk Chocolate Honeycomb

Order# :

Company Name :

Contact :

Sticker Size : 50mmW x 120mmH Wrap-around

Print Colour : Digital Print

Quantity : Delivery Date :