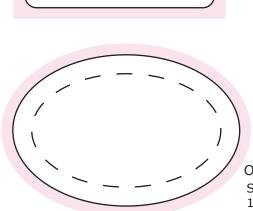

#### 50mmD Sticker on Cello 100%

Sticker Size: 50mmD
Bleed: 3mm (56mmD)

 Safe Print Area: 40mmD
 When artwork is printed, there can be movement of up to 3mm

Or

Sticker 50x50mm 100%

Sticker Size: 50mmW x 50mmH